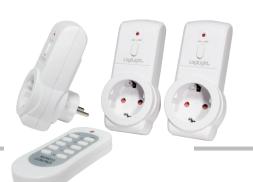

# Indoor Remote Power Socket Starter Kit, 3 + 1

## **Package Contents:**

- 3 x Indoor Power Sockets
- 1 x Remote Control
- 1 x Remote Control battery
- 1 x User Manual