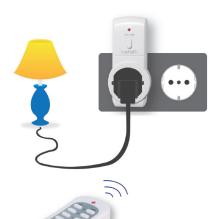

# Indoor Remote Power Socket Starter Kit, 3 + 1

#### Receiver:

- Intelligent learn function
- Manual on/off function
- Red Power indicator
- Power Supply: 230V AC, 50Hz
- Rating: 16 A, 3680 W max
- Transmission range: 20m in open area

#### Transmitter:

- Receive range: >20m
- Frequency range: 433.92MHZ
- Code: self learning 1 million
- Battery (Button cell LR44)